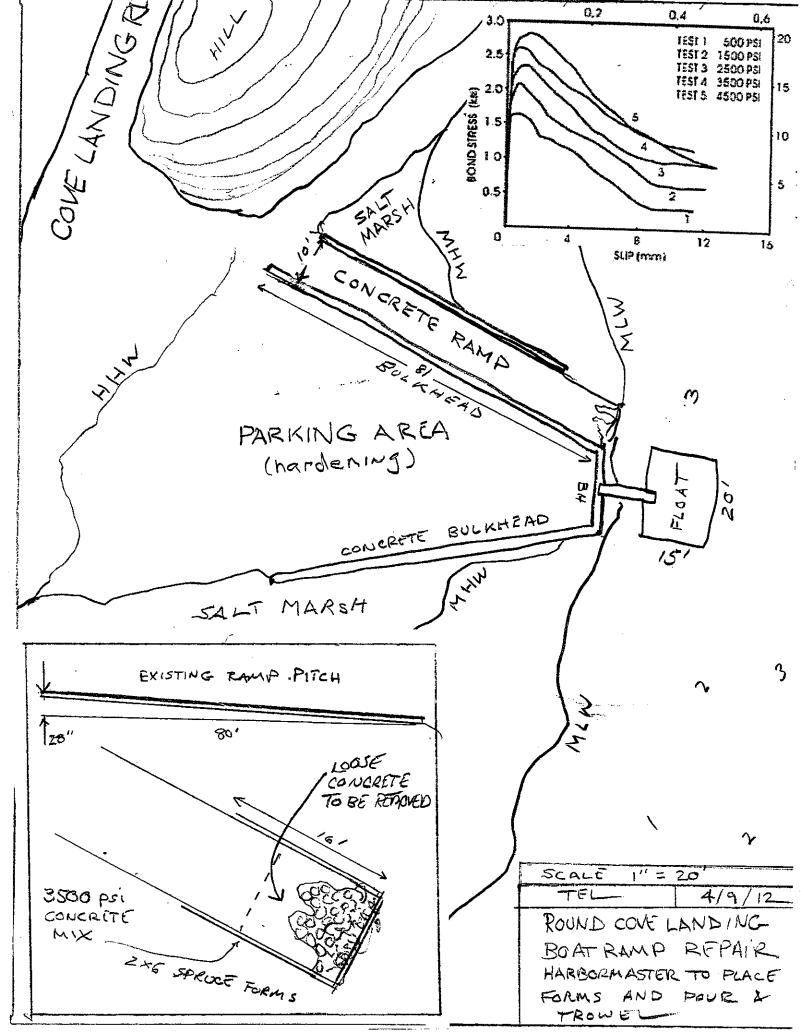

| A.  | General Information                                                                                                                                                                                                |                 |                   |                                                               |                 |                   |       |  |      |
|-----|--------------------------------------------------------------------------------------------------------------------------------------------------------------------------------------------------------------------|-----------------|-------------------|---------------------------------------------------------------|-----------------|-------------------|-------|--|------|
| Fro | om:                                                                                                                                                                                                                |                 |                   |                                                               |                 |                   |       |  |      |
|     | TOWN OF HARWICH                                                                                                                                                                                                    |                 |                   |                                                               |                 |                   |       |  |      |
|     | Conservation Commission                                                                                                                                                                                            |                 |                   |                                                               |                 |                   |       |  |      |
| To: | : Applicant<br>Thomas Leach, Harbor Master                                                                                                                                                                         |                 |                   | Property Owner (if different from applicant): Town of Harwich |                 |                   |       |  |      |
|     |                                                                                                                                                                                                                    |                 |                   |                                                               |                 |                   | Name  |  | Name |
|     | PO Box 207                                                                                                                                                                                                         |                 | 732 Main Street   |                                                               |                 |                   |       |  |      |
|     |                                                                                                                                                                                                                    | Mailing Address | ۸                 | 00040                                                         | Mailing Address | 844               | 00045 |  |      |
|     | Harwich Port M. City/Town Sta                                                                                                                                                                                      | A<br>ate        | 02646<br>Zip Code | Harwich<br>City/Town                                          | MA<br>State     | 02645<br>Zip Code |       |  |      |
| 1,  | Title and Date (or Revised Date                                                                                                                                                                                    | if appl         | icable) of Fin    | •                                                             | ents:           |                   |       |  |      |
|     | Round Cove Landing Boat Ramp Repair Harborma                                                                                                                                                                       |                 |                   | ster to Place Forms and                                       | none            |                   |       |  |      |
| Ро  | ur and Trowel scale 1" = 20'                                                                                                                                                                                       |                 |                   |                                                               | Date            |                   |       |  |      |
|     |                                                                                                                                                                                                                    |                 |                   |                                                               |                 |                   |       |  |      |
|     | Title                                                                                                                                                                                                              |                 | Date              |                                                               |                 |                   |       |  |      |
|     | Title                                                                                                                                                                                                              |                 |                   | •                                                             | Date            |                   |       |  |      |
| 2.  | Date Request Filed:                                                                                                                                                                                                |                 |                   |                                                               |                 |                   |       |  |      |
|     | 5/21/2012                                                                                                                                                                                                          |                 |                   |                                                               |                 |                   |       |  |      |
| B.  | Determination                                                                                                                                                                                                      |                 |                   |                                                               |                 |                   |       |  |      |
|     | Pursuant to the authority of M.G.L. c. 131, § 40, the Conservation Commission considered your Request for Determination of Applicability, with its supporting documentation, and made the following Determination. |                 |                   |                                                               |                 |                   |       |  |      |
|     | Project Description (if applicable):                                                                                                                                                                               |                 |                   |                                                               |                 |                   |       |  |      |
|     | Ramp Repair                                                                                                                                                                                                        |                 |                   |                                                               |                 |                   |       |  |      |
|     |                                                                                                                                                                                                                    |                 |                   |                                                               |                 |                   |       |  |      |
|     | Decised League                                                                                                                                                                                                     | •               |                   |                                                               |                 |                   |       |  |      |
|     | Project Location:                                                                                                                                                                                                  |                 |                   |                                                               |                 |                   |       |  |      |
|     | 0 Cove Landing Road<br>Street Address                                                                                                                                                                              |                 |                   | Harwich                                                       |                 |                   |       |  |      |
|     | 115                                                                                                                                                                                                                |                 |                   | City/Town<br>P2                                               |                 |                   |       |  |      |
|     | Assessors Map/Plat Number                                                                                                                                                                                          |                 | Parcel/Lot Number |                                                               |                 |                   |       |  |      |